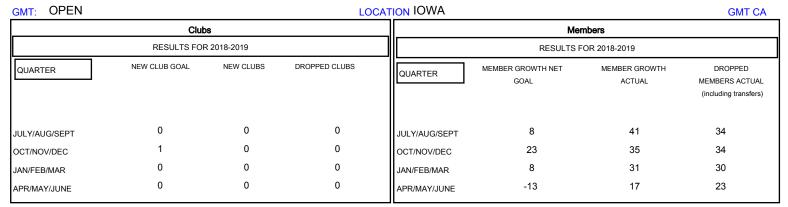

## MONTHLY MEMBERSHIP PROGRESS REPORT

## District 9 SW

Results as of: 05/31/2019







| DROPPED CLUBS: 0  DROPPED MEMBERS |          | 30 CLUBS OF 52 ADDED 1 OR MORE<br>NEW MEMBERS | GENDER DIST  MALE  FEMALE  Women Percentag | RIBUTION<br>925 (66.93%)<br>457 (33.07%)<br>e Fiscal Year Goal: 32% |     |
|-----------------------------------|----------|-----------------------------------------------|--------------------------------------------|---------------------------------------------------------------------|-----|
| DECEASED                          | 18       | CLICK HERE FOR CLIMILIATIVE                   | TOTAL FAMILY UNIT MEMBERS                  |                                                                     | 381 |
| CLUB CANCELLED OTHER              | 0<br>103 | CLICK HERE FOR CUMULATIVE  MEMBERSHIP DATA    | FAMILY MEMBERS PAYING HALF