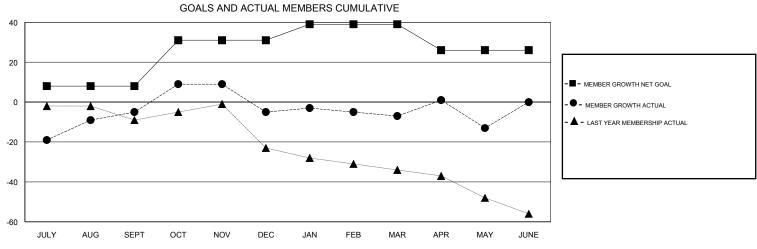

## MONTHLY MEMBERSHIP PROGRESS REPORT

## District 9 SW

Results as of: 05/31/2019







| DROPPED CLUBS: 0  DROPPED MEMBERS |          | 30 CLUBS OF 52 ADDED 1 OR MORE<br>NEW MEMBERS | GENDER DIST  MALE  FEMALE  Women Percentag | RIBUTION<br>925 (66.93%)<br>457 (33.07%)<br>e Fiscal Year Goal: 32% |     |
|-----------------------------------|----------|-----------------------------------------------|--------------------------------------------|---------------------------------------------------------------------|-----|
| DECEASED                          | 18       | CLICK HERE FOR CLIMILIATIVE                   | TOTAL FAMILY UNIT MEMBERS                  |                                                                     | 381 |
| CLUB CANCELLED OTHER              | 0<br>103 | CLICK HERE FOR CUMULATIVE  MEMBERSHIP DATA    | FAMILY MEMBERS PAYING HALF                 |